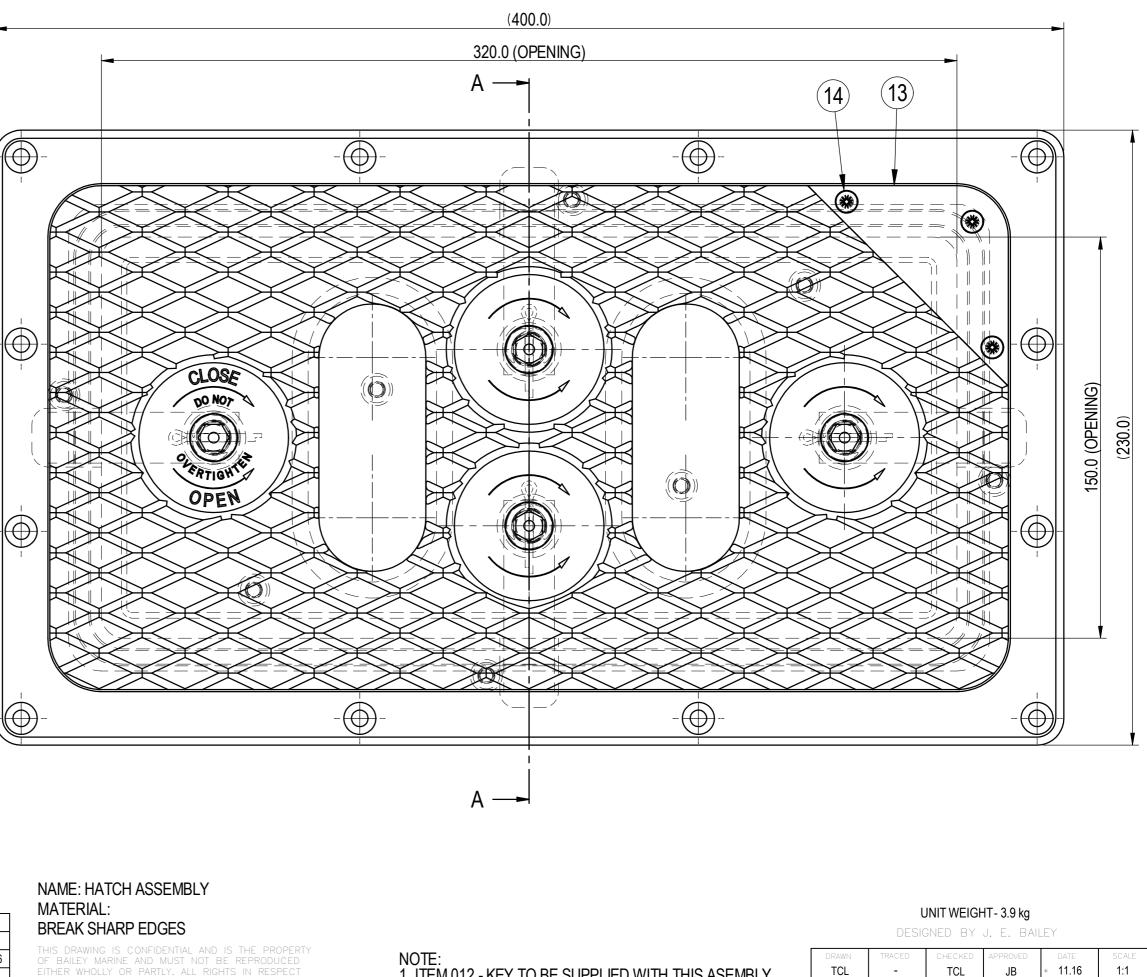

# NOTE: 1. ITEM 012 - KEY TO BE SUPPLIED WITH THIS ASEMBLY. 2. READ IN CONJUNCTION WITH SHEET 2.

| 00  | ISSUED FORMANUFACTURE | TCL   | JB    | 11.16 |
|-----|-----------------------|-------|-------|-------|
| 00  |                       | IUL   | JD    | 11.10 |
| No. | DESCRIPTION           | CHK'D | APP'D | DATE  |