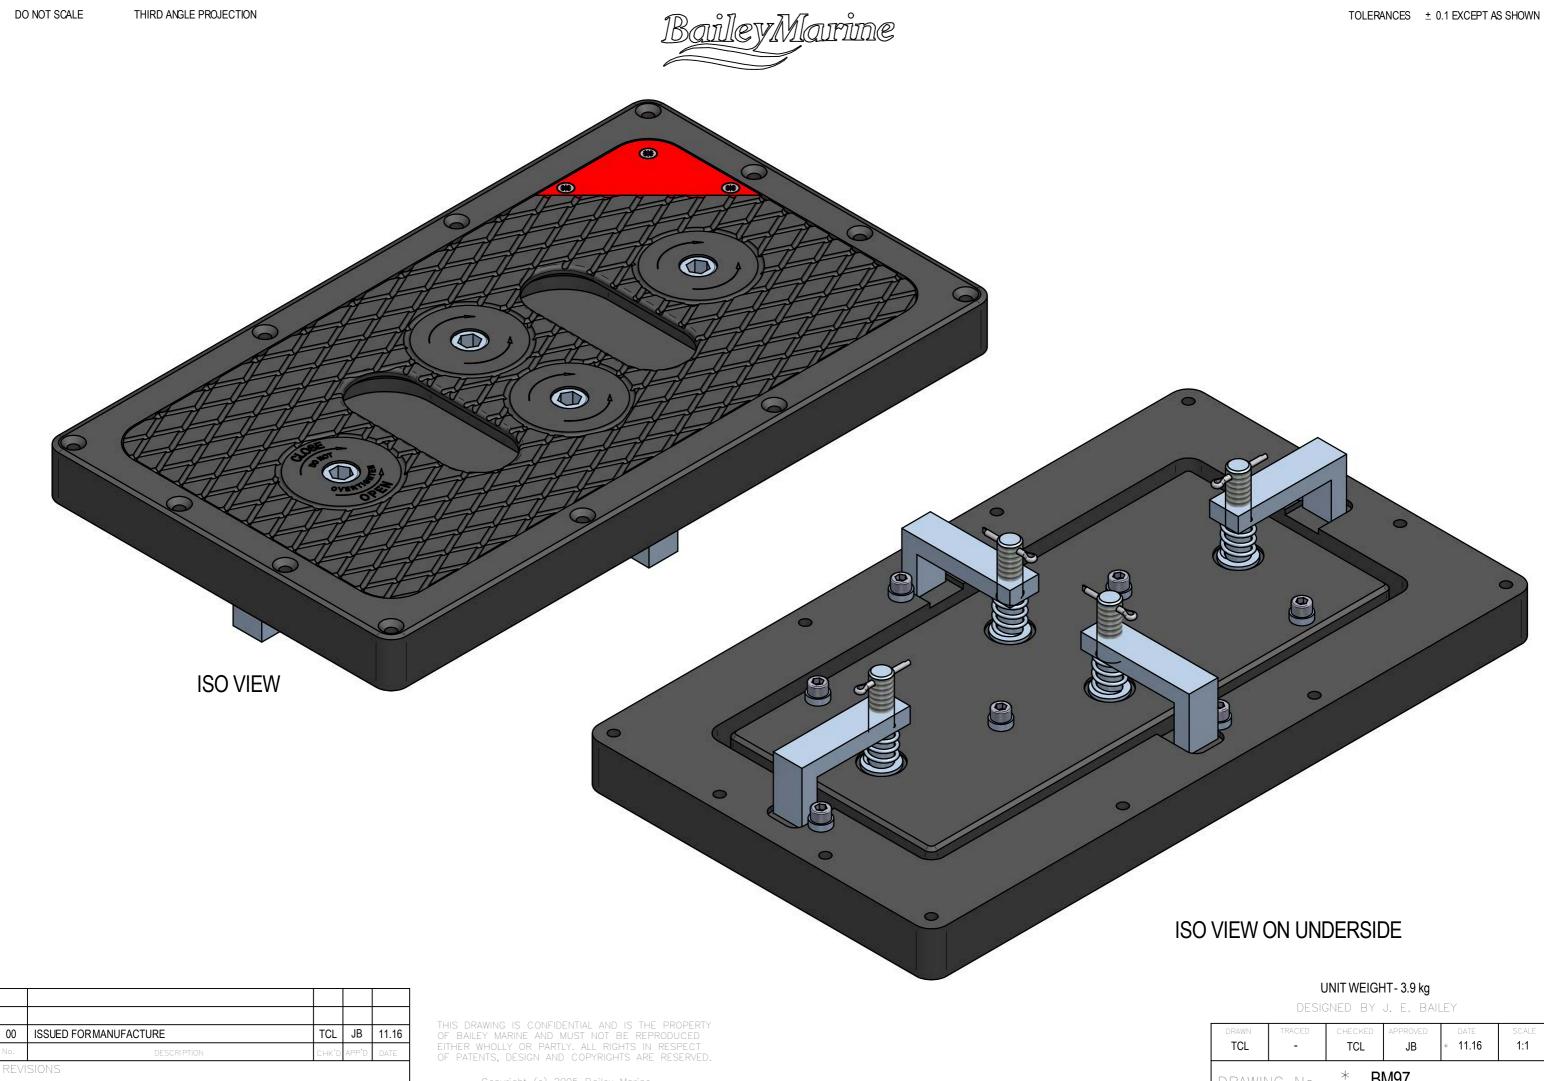

Copyright (c) 2005 Bailey Marine

BM97

 $\ast$ 

DRAWING No.

Copyright (c) 2005 Bailey Marine

| DRAWN<br>TCL | TRACED | checked<br>TCL | APPROVED | DATE<br>* 11.16 | scale<br>1:1 |
|--------------|--------|----------------|----------|-----------------|--------------|
| DRAWI        | NG No. | * B            | M97      |                 |              |