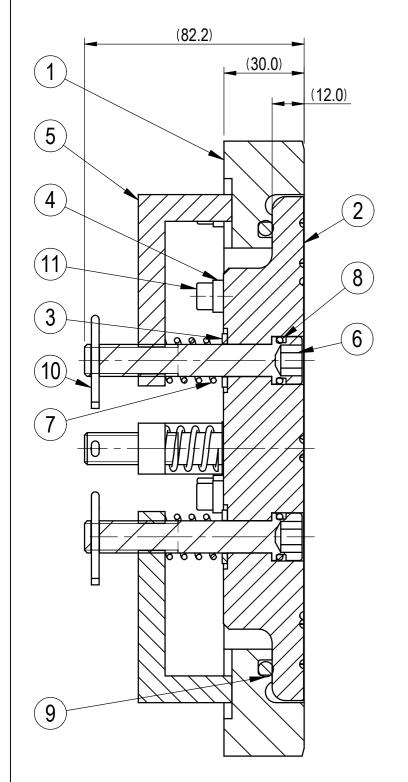

**SECTION A-A** 

THIS DRAWING IS CONFIDENTIAL AND IS THE PROPERTY OF BAILEY MARINE AND MUST NOT BE REPRODUCED EITHER WHOLLY OR PARTLY. ALL RIGHTS IN RESPECT OF PATENTS, DESIGN AND COPYRIGHTS ARE RESERVED.

# NOTE: 1. ITEM 012 - KEY TO BE SUPPLIED WITH THIS ASEMBLY. 2. READ IN CONJUNCTION WITH SHEET 2.

| 00  | ISSUED FORMANUFACTURE | TCL   | JB    | 11.16 |
|-----|-----------------------|-------|-------|-------|
| 00  |                       | IUL   | JD    | 11.10 |
| No. | DESCRIPTION           | CHK'D | APP'D | DATE  |