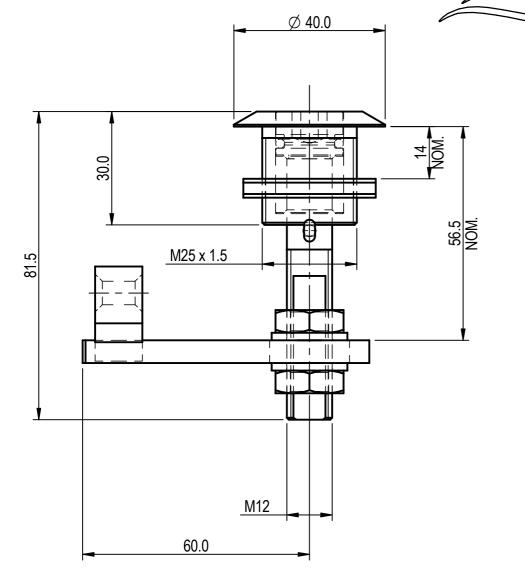

ISO VIEW

| 00  | ISSUED FOR MANUFACTURE | TCL   | JB    | 08.14 |
|-----|------------------------|-------|-------|-------|
| No. | DESCRIPTION            | CHK'D | APP'D | DATE  |

REVISIONS

DO NOT SCALE

NAME: DOG LATCH ASSEMBLY MATERIAL: STAINLESS STEEL 316 BREAK SHARP EDGES

UNIT WEIGHT - 0.3 kg

DESIGNED BY J. E. BAILEY

| DRAWN | TRACED | CHECKED | APPROVED | DATE    | SCALE |
|-------|--------|---------|----------|---------|-------|
| TCL   | -      | TCL     | JB       | * 08.14 | 1:1   |