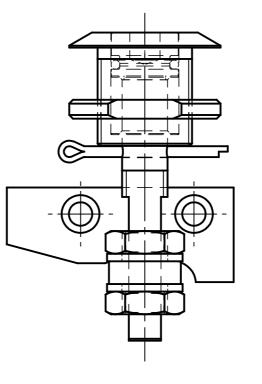

ISO VIEW

| 00  | ISSUED FOR MANUFACTURE | TCL   | JB    | 08.14 |
|-----|------------------------|-------|-------|-------|
| No. | DESCRIPTION            | CHK'D | APP'D | DATE  |

REVISIONS

DO NOT SCALE

NAME: DOG LATCH ASSEMBLY MATERIAL: STAINLESS STEEL 316 BREAK SHARP EDGES