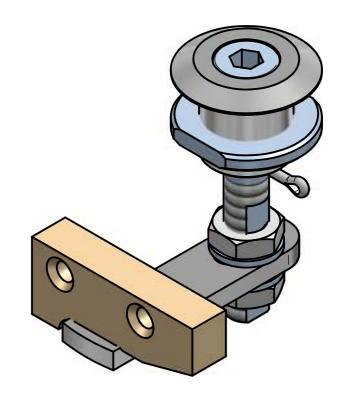

ISO VIEW

| 00  | ISSUED FOR MANUFACTURE | TCL   | JB    | 08.14 |
|-----|------------------------|-------|-------|-------|
| No. | DESCRIPTION            | CHK'D | APP'D | DATE  |

REVISIONS

DO NOT SCALE

NAME: DOG LATCH ASSEMBLY MATERIAL: STAINLESS STEEL 316 BREAK SHARP EDGES